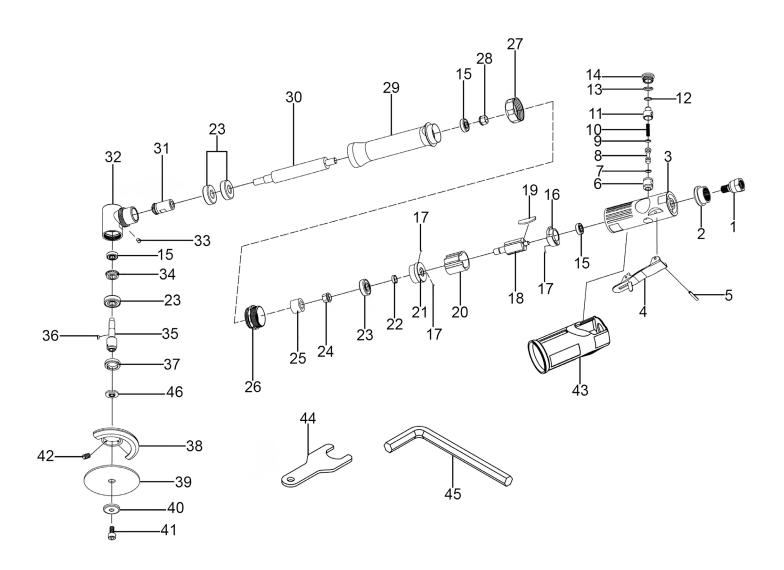

## Long Reach Straight Air Cut-Off Tool 75mm Model No: SA2501

| Item | Part No.    | Description                   |
|------|-------------|-------------------------------|
| 1    | SA2501.01   | Inlet                         |
| 2    | SA2501.02   | End Cap                       |
| 3    | SA2501.03   | Housing                       |
| 4    | SA2501.04   | Control Lever                 |
| 5    | SA607.V2-42 | Spring Pin M3.2 x 22mm        |
| 6    | SA2501.06   | Bushing                       |
| 7    | SA2501.07   | O-ring (5.95 x 3.32 x 1.32mm) |
| 8    | SA2501.08   | Valve                         |
| 9    | SA77S.V4-19 | O-Ring (8.03 x 4.47 x 1.78mm) |
| 10   | SA2501.10   | Spring Ø3.7mm                 |

| Item | Part No.  | Description                     |
|------|-----------|---------------------------------|
| 11   | SA2501.11 | Speed Control                   |
| 12   | SA802.23  | O-Ring (9.63 x 6.07 x 1.78mm)   |
| 13   | SA2501.13 | O-Ring (15.64 x 10.92 x 2.36mm) |
| 14   | SA2501.14 | Valve Screw                     |
| 15   | B/696ZZ   | Bearing 696ZZ                   |
| 16   | SA2501.16 | End Plate                       |
| 17   | SB-2.5    | Steel Ball 2.5mm                |
| 18   | SA2501.18 | Rotor                           |
| 19   | SA2501.19 | Rotor Vane (Set of 4)           |
| 20   | SA2501.20 | Cylinder                        |

## Long Reach Straight Air Cut-Off Tool 75mm Model No: SA2501

| Item | Part No.  | Description     |
|------|-----------|-----------------|
| 21   | SA2501.21 | Front End Plate |
| 22   | SA2501.22 | Bushing         |
| 23   | B/608ZZ   | Bearing 608ZZ   |
| 24   | SA2501.24 | Сар             |
| 25   | SA2501.25 | Valve Plug      |
| 26   | SA2501.26 | Nipple          |
| 27   | SA2501.27 | Nut             |
| 28   | SA2501.28 | Сар             |
| 29   | SA2501.29 | Spindle Housing |
| 30   | SA2501.30 | Spindle         |
| 31   | SA2501.31 | Bevel Gear      |
| 32   | SA2501.32 | Angle Head      |
| 33   | SA2501.33 | Grease Fitting  |
| 34   | SA2501.34 | Bevel Gear      |
| 35   | SA2501.35 | Spindle         |

| Item | Part No.  | Description                                                         |
|------|-----------|---------------------------------------------------------------------|
| 36   | SA2501.36 | Key                                                                 |
| 37   | SA2501.37 | Nipple                                                              |
| 38   | SA2501.38 | Protector                                                           |
| 39   | PTC/3C    | Cutting Disc Ø75 x 2mm Ø10mm Bore (Please See Catalogue)            |
| 40   | SA2501.40 | Flange                                                              |
| 41   | SCB610.SB | Socket Cap Bolt M6 x 10mm Black                                     |
| 42   | GSM34.S   | Grub Screw M3 x 4mm                                                 |
| 43   | SA2501.43 | Sleeve                                                              |
| 44   | SA2501.44 | Wrench                                                              |
| 45   | SA2501.45 | Hex Wrench                                                          |
| 46   | SA2501.46 | Flange                                                              |
|      |           | Other Options Available                                             |
|      | PTC/3C5   | Cutting Disc Ø75 x 2mm Ø10mm Bore (Pack of 5)(Please See Catalogue) |